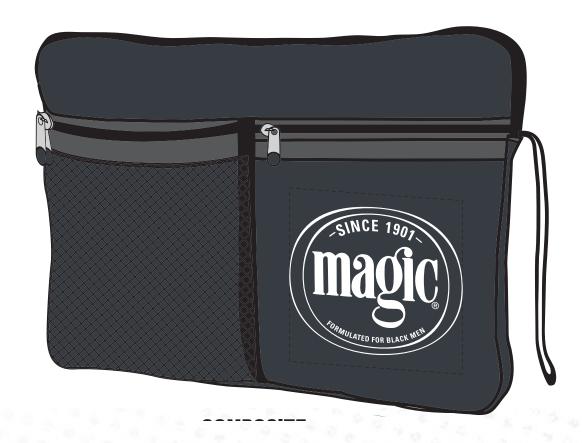

Cards**

**Specs:** 7.5" x 5.5" /

Full Color /

2-sided

**Quantity: 2,000** 







#### **Table Tents**

Specs: 4" x 6" Quantity: 15

#### [BLACK LEATHERETTE TABLE TENT]

|   | Code        | Color   | Quantity | RETAIL PRICES |
|---|-------------|---------|----------|---------------|
|   | TPL-0406-BK | Black●● | 12+      | \$3.35 ea.    |
|   |             |         | 50+      | \$3.20 ea.    |
|   |             |         | 100+     | \$3.10 ea.    |
| A |             |         | 250+     | \$2.95 ea.    |
| 9 |             |         | 500+     | \$2.75 ea.    |





#### **Window & Mirror Clings**

**Specs:** 7" high x 5" wide (Mirror cling) **Specs:** 3' high x 2' wide (Window cling) **Quantity:** 15 mirror clings / 5 window clings





## **Gift Bags**

**Specs:** 10" x 8" x 1.25"





#### **Sample Bags**

**Specs:** 7"x 10.5" / Clear plastic / die-cut handle / 1-color imprint

**Quantity: 2,000** 





#### **Uniform Polo Shirts**

Specs: Black / Magic logo on front /#MagicShaveApproved on the back (upper middle)