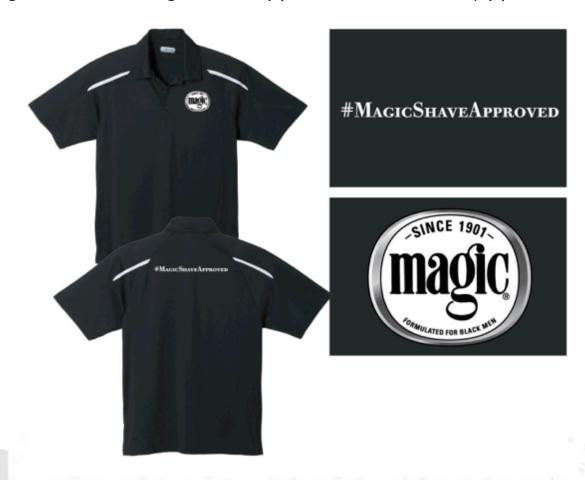

#### **Uniform Polo Shirts**

Specs: Black / Magic logo on front /#MagicShaveApproved on the back (upper middle)