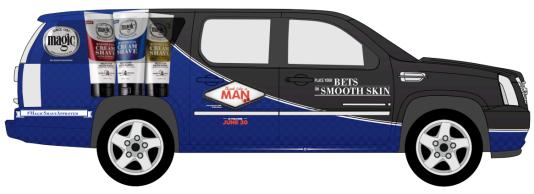

# MAGIC SKIN CARE Program Overview

themarketingarm

## OVERVIEW



Magic shared the brand essence to the city of Chicago in June 2014 by showing men we have them covered when it comes to achieving the ultimate smooth look. With the classic Magic Shave and the recently launched skin care products, Magic now has a unique skin care regimen made specifically for him. It's time to smooth over Chicago!





- 1. SUV Vehicle Wrap
- 2. Vertical Pop-Up Banners
- 3. Backdrop
- 4. Grooming Appointment Tickets
- 5. Brand Cards w/ Samples
- 6. Table Tents
- 7. Window/Mirror Clings
- 8. Gift Bags
- 9. Sample size Bags
- 10. Uniform Polo Shirts



## CREATIVE ELEMENTS - APPROVED

### **SUV** vehicle wrap









Cadillac Escalade ESV

1/10 SCALE



## CREATIVE ELEMENTS - REVISED

#### **Pop-Up Banners**

**Specs:** Vertical 33.25" x 84.75"





#### **Backdrop**

**Specs:** 153" x 87.5"





## **Grooming Appointment Tickets**

**Specs:** 3.5" wide x 2" high (business card

size) / 2-sided

Quantity: 200 cards total







#### **Brand Cards**

**Specs:** 7.5" x 5.5" /

Full Color /

2-sided

**Quantity: 2,000** 







#### **Table Tents**

Specs: 4" x 6" Quantity: 15

#### [BLACK LEATHERETTE TABLE TENT]

|   | Code        | Color   | Quantity | RETAIL PRICES |
|---|-------------|---------|----------|---------------|
|   | TPL-0406-BK | Black●● | 12+      | \$3.35 ea.    |
|   |             |         | 50+      | \$3.20 ea.    |
|   |             |         | 100+     | \$3.10 ea.    |
| A |