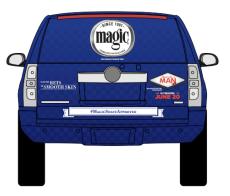

# MAGIC SKIN CARE Program Overview

themarketingarm

## OVERVIEW



Magic shared the brand essence to the city of Chicago in June 2014 by showing men we have them covered when it comes to achieving the ultimate smooth look. With the classic Magic Shave and the recently launched skin care products, Magic now has a unique skin care regimen made specifically for him. It's time to smooth over Chicago!





- 1. SUV Vehicle Wrap
- 2. Vertical Pop-Up Banners
- 3. Backdrop
- 4. Grooming Appointment Tickets
- 5. Brand Cards w/ Samples
- 6. Table Tents
- 7. Window/Mirror Clings
- 8. Gift Bags
- 9. Sample size Bags
- 10. Uniform Polo Shirts



## CREATIVE ELEMENTS - APPROVED

### **SUV** vehicle wrap









Cadillac Escalade ESV

1/10 SCALE



## CREATIVE ELEMENTS - REVISED

#### **Pop-Up Banners**

**Specs:** Vertical 33.25" x 84.75"





#### **Backdrop**

**Specs:** 153" x 87.5"





## **Grooming Appointment Tickets**

**Specs:** 3.5" wide x 2" high (business card

size) / 2-sided

Quantity: 200 cards total







#### **Brand Cards**

**Specs:** 7.5" x 5.5" /

Full Color /

2-sided

**Quantity: 2,000** 







#### **Table Tents**

Specs: 4" x 6" Quantity: 15

#### [BLACK LEATHERETTE TABLE TENT]

|   | Code        | Color   | Quantity | RETAIL PRICES |
|---|-------------|---------|----------|---------------|
|   | TPL-0406-BK | Black●● | 12+      | \$3.35 ea.    |
|   |             |         | 50+      | \$3.20 ea.    |
|   |             |         | 100+     | \$3.10 ea.    |
| A |