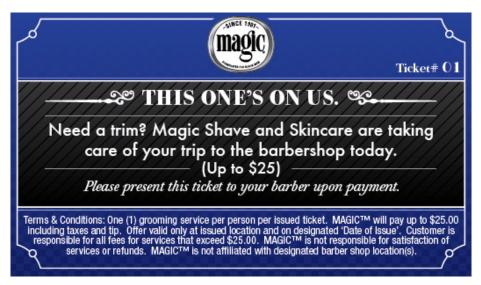

## **Grooming Appointment Tickets**

**Specs:** 3.5" wide x 2" high (business card

size) / 2-sided

Quantity: 200 cards total