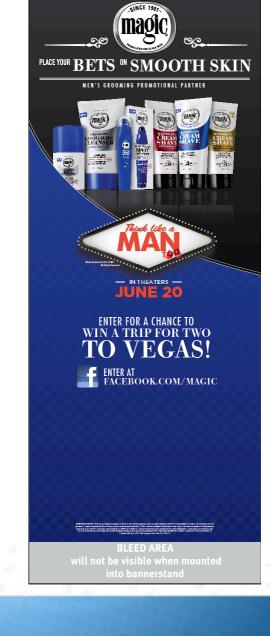

#### **Pop-Up Banners**

**Specs:** Vertical 33.25" x 84.75"

#### **Backdrop**

**Specs:** 153" x 87.5"