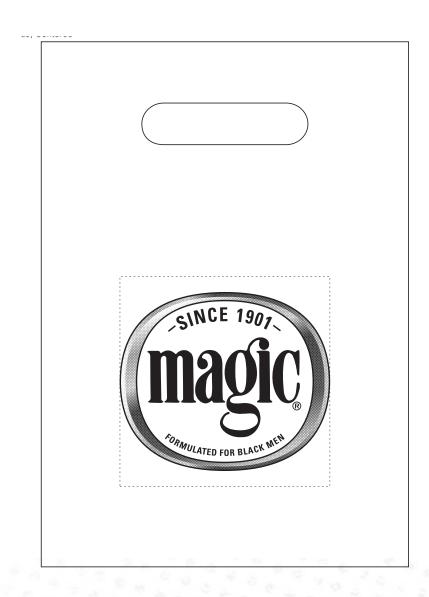

#### **Sample Bags**

**Specs:** 7"x 10.5" / Clear plastic / die-cut handle / 1-color imprint

**Quantity: 2,000** 